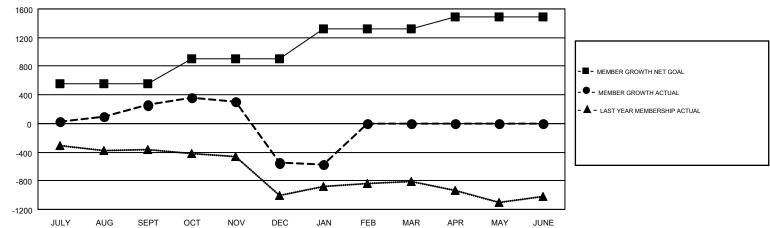

## Multiple District 316

GMT: VENKATA S RAJU DANTULURI

GMT CA 6

|               | Club          | s           |               | Members               |                           |                         |                                                    |  |
|---------------|---------------|-------------|---------------|-----------------------|---------------------------|-------------------------|----------------------------------------------------|--|
|               | RESULTS FOR   | R 2018-2019 |               | RESULTS FOR 2018-2019 |                           |                         |                                                    |  |
| QUARTER       | NEW CLUB GOAL | NEW CLUBS   | DROPPED CLUBS | QUARTER               | MEMBER GROWTH NET<br>GOAL | MEMBER GROWTH<br>ACTUAL | DROPPED<br>MEMBERS ACTUAL<br>(including transfers) |  |
| JULY/AUG/SEPT | 20            | 13          | 1             | JULY/AUG/SEPT         | 550                       | 569                     | 280                                                |  |
| OCT/NOV/DEC   | 11            | 8           | 25            | OCT/NOV/DEC           | 350                       | 551                     | 1,248                                              |  |
| JAN/FEB/MAR   | 8             | 0           | 2             | JAN/FEB/MAR           | 425                       | 83                      | 86                                                 |  |
| APR/MAY/JUNE  | 7             | 0           | 0             | APR/MAY/JUNE          | 158                       | 0                       | 0                                                  |  |

## GOALS AND ACTUAL MEMBERS CUMULATIVE

| DROPPED CLUBS: 28  DROPPED MEMBERS |            | 120 CLUBS OF 442 ADDED 1 OR MORE<br>NEW MEMBERS | GENDER DISTR<br>MALE<br>FEMALE | 12,285 (82.05%)<br>2,688 (17.95%) |       |
|------------------------------------|------------|-------------------------------------------------|--------------------------------|-----------------------------------|-------|
| DECEASED                           | 18         | CLICK HERE FOR CUMULATIVE                       | TOTAL FAMILY UNIT MEMBERS      |                                   | 4,787 |
| CLUB CANCELLED OTHER               | 873<br>722 | MEMBERSHIP DATA                                 | FAMILY MEMBERS PAYING HALF 2,5 |                                   | 2,920 |
| TOTAL                              | 1,613      |                                                 |                                |                                   |       |