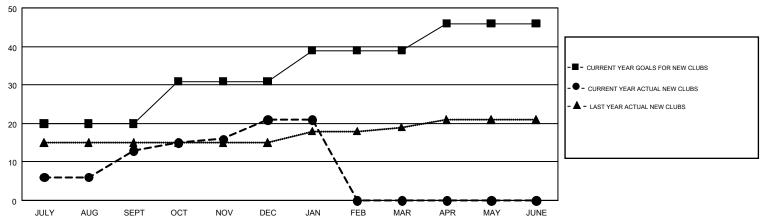

## Multiple District 316

GMT: VENKATA S RAJU DANTULURI

GMT CA 6

|               | Club          | s           |               | Members               |                           |                         |                                                    |  |
|---------------|---------------|-------------|---------------|-----------------------|---------------------------|-------------------------|----------------------------------------------------|--|
|               | RESULTS FOR   | R 2018-2019 |               | RESULTS FOR 2018-2019 |                           |                         |                                                    |  |
| QUARTER       | NEW CLUB GOAL | NEW CLUBS   | DROPPED CLUBS | QUARTER               | MEMBER GROWTH NET<br>GOAL | MEMBER GROWTH<br>ACTUAL | DROPPED<br>MEMBERS ACTUAL<br>(including transfers) |  |
| JULY/AUG/SEPT | 20            | 13          | 1             | JULY/AUG/SEPT         | 550                       | 569                     | 280                                                |  |
| OCT/NOV/DEC   | 11            | 8           | 25            | OCT/NOV/DEC           | 350                       | 551                     | 1,248                                              |  |
| JAN/FEB/MAR   | 8             | 0           | 2             | JAN/FEB/MAR           | 425                       | 83                      | 86                                                 |  |
| APR/MAY/JUNE  | 7             | 0           | 0             | APR/MAY/JUNE          | 158                       | 0                       | 0                                                  |  |

## GOALS AND ACTUAL NEW CLUBS CUMULATIVE